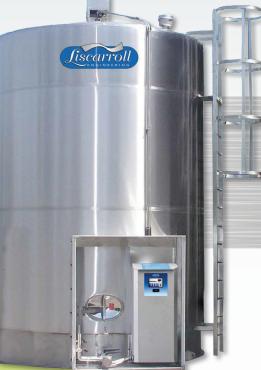

# The benefits of Controller Upgrade

- Is your existing controller giving problems?
- Does it have an outdated wash system?
- Does your controller meet current hygiene requirements?

Liscarroll Engineering offer an efficient, reliable and versatile solution that can be used on any bulk tank in the market today.

Liscarroll Controllers are designed to be *reliable, easy to use and service friendly.* 

We offer 3 easy to use solutions to meet your specific requirements

**LE-200 Standard controller** Standard controller managing cooling and wash function with backup thermostatically controlled Carel. One touch Descale and Quick Wash function built in.