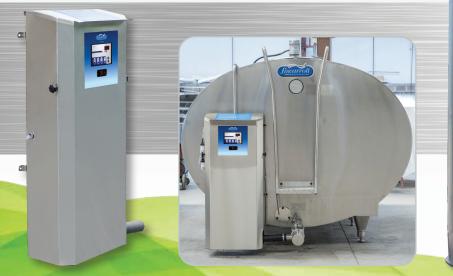

# The benefits of Controller Upgrade

- Is your existing controller giving problems?
- Does it have an outdated wash system?
- Does your controller meet current hygiene requirements?

Liscarroll Engineering offer an efficient, reliable and versatile solution that can be used on any bulk tank in the market today.

Liscarroll Controllers are designed to be *reliable, easy to use and service friendly.* 

We offer 3 easy to use solutions to meet your specific requirements

**LE-200 Standard controller** Standard controller managing cooling and wash function with backup thermostatically controlled Carel. One touch Descale and Quick Wash function built in.