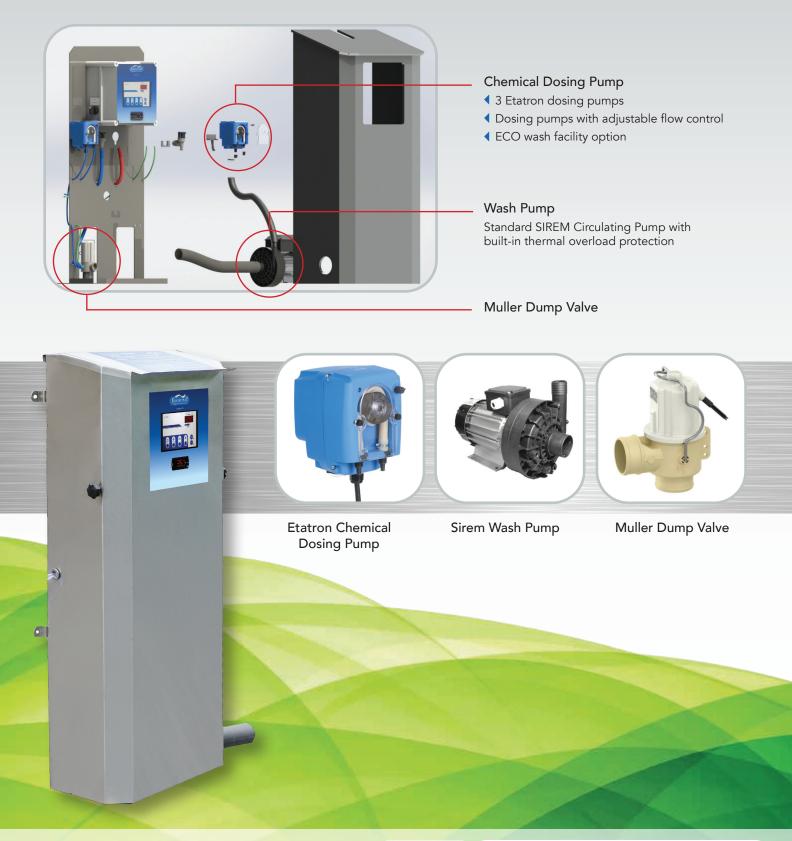

an be used on any bulk tank in the market today.

Liscarroll Controllers are designed to be *reliable, easy to use and service friendly.* 





We offer 3 easy to use solutions to meet your specific requirements



**LE-200 Standard controller** Standard controller managing cooling and wash function with backup thermostatically controlled Carel. One touch Descale and Quick Wash function built in.



**LE-200 PLUS with monitoring** Standard Controller with monitoring function that can incorporate text messaging if required. One touch descale and Quick Wash function as standard.



**LE-300 Robotic controller with monitoring** With Robotic Interface, suitable for all robot models and with integrated tank monitor.

### www.Liscarrollengineering.ie

#### The Liscarroll Controllers explained.



#### Liscarroll Engineering Limited Liscarroll, Mallow, Co. Cork, Ireland, P51 WVR9

Tel: +353 (0)22 48200 info@liscarrollengineering.ie www.liscarrollengineering.ie

Ø

in