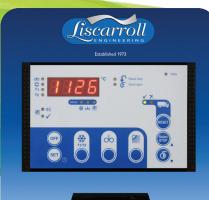

Liscarroll Controllers are designed to be *reliable, easy to use and service friendly.* 

We offer 3 easy to use solutions to meet your specific requirements

**LE-200 Standard controller** Standard controller managing cooling and wash function with backup thermostatically controlled Carel. One touch Descale and Quick Wash function built in.

**LE-200 PLUS with monitoring** Standard Controller with monitoring function that can incorporate text messaging if required. One touch descale and Quick Wash function as standard.

**LE-300 Robotic controller with monitoring** With Robotic Interface, suitable for all robot models and with integrated tank monitor.