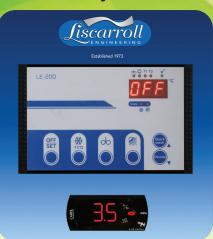

#### The Liscarroll Controllers explained.

Liscarroll Controllers are designed to be *reliable, easy to use and service friendly.* 

We offer 3 easy to use solutions to meet your specific requirements

**LE-200 Standard controller** Standard controller managing cooling and wash function with backup thermostatically controlled Carel. One touch Descale and Quick Wash function built in.

**LE-200 PLUS with monitoring** Standard Controller with monitoring function that can incorporate text messaging if required. One touch descale and Quick Wash function as standard.

**LE-300 Robotic controller with monitoring** With Robotic Interface, suitable for all robot models and with integrated tank monitor.