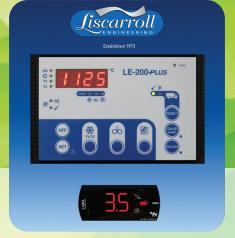

Liscarroll Controllers are designed to be *reliable, easy to use and service friendly.* 

We offer 3 easy to use solutions to meet your specific requirements

**LE-200 Standard controller** Standard controller managing cooling and wash function with backup thermostatically controlled Carel. One touch Descale and Quick Wash function built in.

**LE-200 PLUS with monitoring** Standard Controller with monitoring function that can incorporate text messaging if required. One touch descale and Quick Wash function as standard.

**LE-300 Robotic controller with monitoring** With Robotic Interface, suitable for all robot models and with integrated tank monitor.