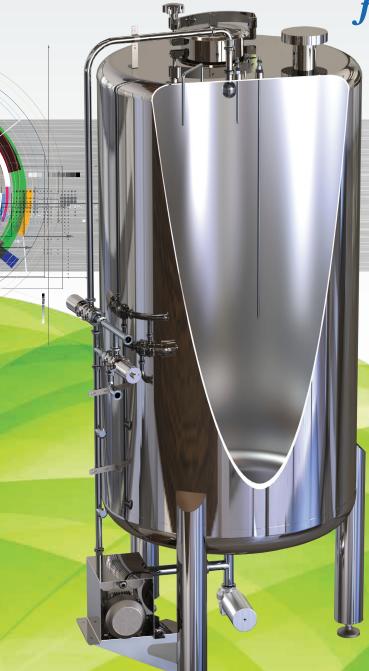

# BUFFER TANK

for ROBOTIC MILKING

- Easy to install
- Future proof allowing for further expansion
- PLC displaying the current status and fault
- Smart Layout for easy accessibility, maintenance, and troubleshooting

**ROBOTIC MILKING SIMPLIFIED** 

**Putting YOU in Control** 

Liscarroll Engineering used industry leading technicians in Robotic Milking to implement mechanical and functional improvements over existing products available to create this NEW and IMPROVED Buffer Tank.