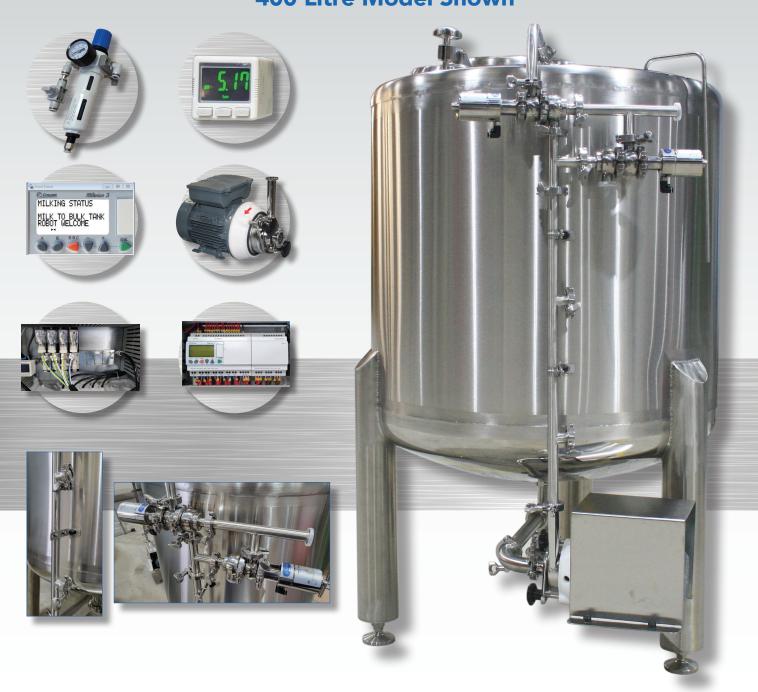

## **BUFFER TANK - The advantages**400 Litre Model Shown

- Diverter valve manifold pipe on the Buffer Tank is supplied for qty 3 delivery lines on all tanks as standard.
- Reliable industry leading milk pump.
- Compressed air regulator and Pressure Sensor included as standard to eliminate milk being dumped accidentally.
- ▶ 3 supply line programme installed as standard with all tanks in the PLC.
- Pneumatic valve manifold block (in control panel) supplied as standard for up to 3 delivery lines.
- 3 dosing pumps included as standard.