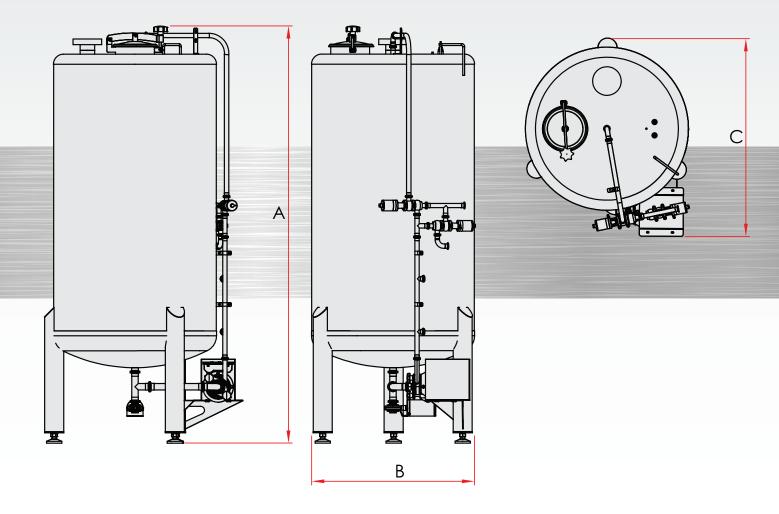

#### **BUFFER TANK - The measurements**

| MILK TANK SPECIFICATIONS |        |       |        |  |  |
|--------------------------|--------|-------|--------|--|--|
| Tank size (ltrs)         | Α      | В     | С      |  |  |
| 400                      | 1490mm | 856mm | 1038mm |  |  |
| 800                      | 2190mm | 856mm | 1038mm |  |  |
| 1200                     | 2295mm | 956mm | 1122mm |  |  |