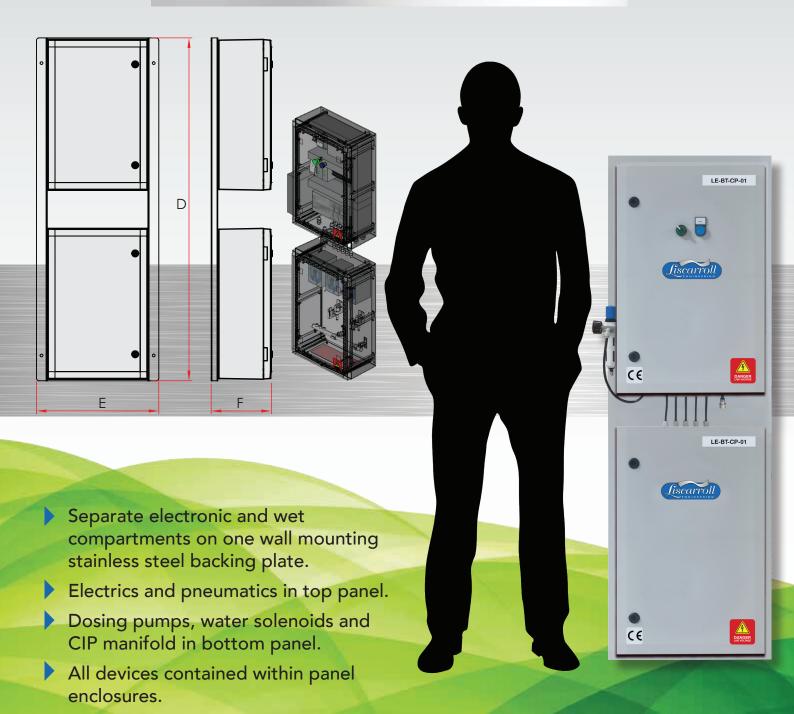

### **BUFFER TANK - The control panel**

| CONTROL PANEL SPECIFICATIONS |        |       |       |  |  |
|------------------------------|--------|-------|-------|--|--|
| Tank size (ltrs)             | D      | Е     | F     |  |  |
| 400 / 800 / 1200             | 1360mm | 485mm | 240mm |  |  |